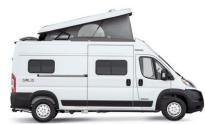

## **Class B 21' (K)**

Complete with well-equipped interiors, our agile Class-B units provide all the flexibility you need to satisfy the freedom you crave.

## **Features**

- Small and easy to handle and high fuel efficiency:
  21 ft overall length
- 4 forward facing seats with 3-point belts and front swivel seats
- Pop up roof allows sleeping up to 4 PAX (2 adults 2 children recommended)
- Shower with surrounding wall/curtain and swiveling cassette toilet
- 220-watt flexible surface solar panel