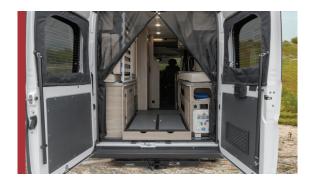

### Night layout

Floor plans are for illustrational purposes only and may vary.

- Murphy Bed59" x 77" | 150 cm x 195 cm
- · Pop-top sleep system 51" x 79" | 130 cm x 200 cm

The ultimate on-the-road freedom for travelers looking for an extra compact RV, with everything you need for your next outdoor adventure.