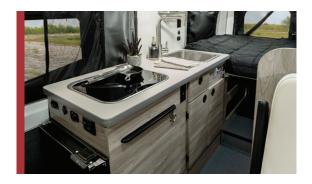

#### Day layout

 Equipped with stowaway Murphy bed to create ample day time space as well as wet bath, refrigerator, and stove for modern convenience