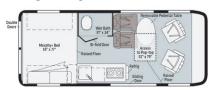

### Night layout

Floor plans are for illustrational purposes only and may vary.

- Murphy Bed59" x 77" | 150 cm x 195 cm
- · Pop-top sleep system 51" x 79" | 130 cm x 200 cm

The ultimate on-the-road freedom for travelers looking for an extra compact RV, with everything you need for your next outdoor adventure.