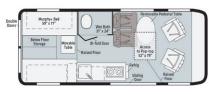

#### Day layout

 Equipped with stowaway Murphy bed to create ample day time space as well as wet bath, refrigerator, and stove for modern convenience