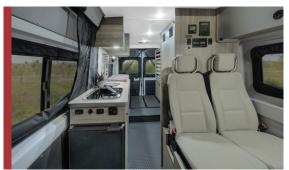

## **Features**

- Small and easy to handle and high fuel efficiency:
  21 ft overall length
- 4 forward facing seats with 3-point belts and front swivel seats
- Pop up roof allows sleeping up to 4 PAX (2 adults 2 children recommended)
- Shower with surrounding wall/curtain and swiveling cassette toilet
- 220-watt flexible surface solar panel

#### Day layout

 Equipped with stowaway Murphy bed to create ample day time space as well as wet bath, refrigerator, and stove for modern convenience