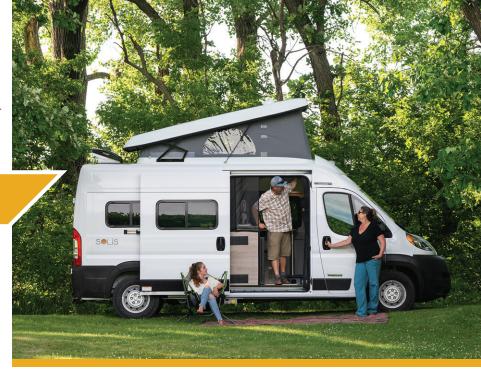

## **Class B 21' (K)**

Complete with well-equipped interiors, our agile Class-B units provide all the flexibility you need to satisfy the freedom you crave.

## **Features**

- Small and easy to handle and high fuel efficiency:
  21 ft overall length
- 4 forward facing seats with 3-point belts and front swivel seats
- Pop up roof allows sleeping up to 4 PAX (2 adults 2 children recommended)
- Shower with surrounding wall/curtain and swiveling cassette toilet
- 220-watt flexible surface solar panel